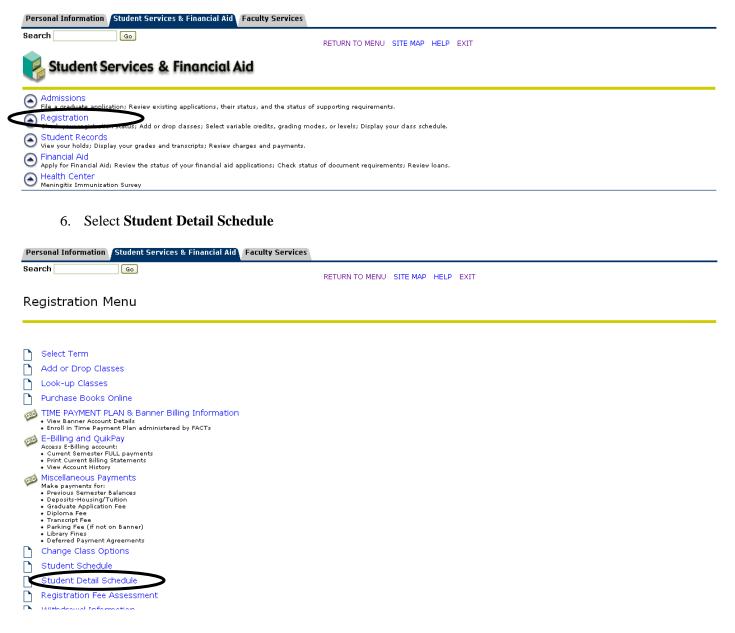

## How to View and Read your Schedule Using Banner

To view your fall 2020 schedule, go to Banner

- 1. Select Enter Secure Area
- 2. Enter User ID (same as SUNY Poly email login)
- 3. Enter PIN
- 4. Select Student Services & Financial Aid
- 5. Select Registration

## 7. Select Fall 2020 and click Submit to view your schedule

There are four course modality/teaching categories: Online Asynchronous, Online Synchronous, Hybrid, and On Campus. Below you will find examples of each.