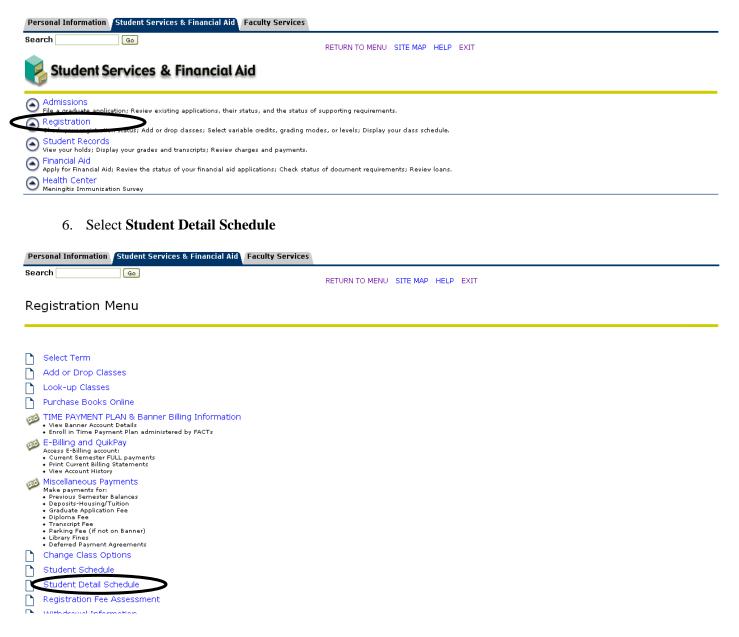

## How to View and Read your Schedule Using Banner

To view your schedule, go to Banner

- 1. Select Enter Secure Area
- 2. Enter User ID (same as SUNY Poly email login)
- 3. Enter PIN
- 4. Select Student Services & Financial Aid
- 5. Select Registration

7. Select the desired semester and click **Submit** to view your schedule

There are four course modality/teaching categories: Online Asynchronous, Online Synchronous, Hybrid, and On Campus. Below you will find examples of each.